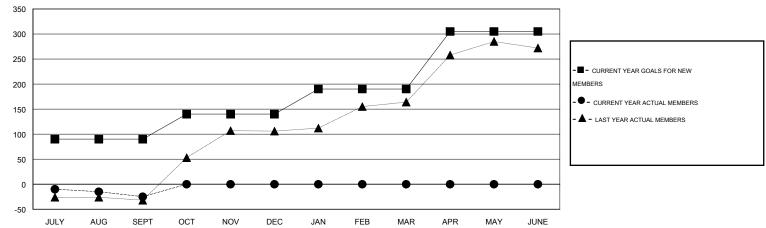

#### GOALS AND ACTUAL MEMBERS CUMULATIVE

| DROPPED CLUBS: 0  DROPPED MEMBERS |        | 11 CLUBS OF 61 ADDED 1 OR MORE NEW MEMBERS | GENDER DISTRIBU<br>MALE<br>FEMALE | TION<br>831 (44.32%)<br>1,044 (55.68%) |     |
|-----------------------------------|--------|--------------------------------------------|-----------------------------------|----------------------------------------|-----|
| DECEASED CLUB CANCELLED           | 1<br>0 | CLICK HERE FOR HEALTH ASSESSMENT DATA      | FAMILY UNIT MEMBERS               |                                        | 322 |
| OTHER                             | 45     | ASSESSIVENT DATA                           | HEAD OF HOUSEHOLD                 |                                        | 148 |
| TOTAL                             | 46     |                                            | NON-HEAD OF HOUSEHOLD             | )                                      | 174 |

# GMT: JUSWAN TJOE LOCATION INDONESIA

GMT CA 7

|                                        |                  | Clubs             |                  |                  |                                        |                    | Members                             |                    |                  |
|----------------------------------------|------------------|-------------------|------------------|------------------|----------------------------------------|--------------------|-------------------------------------|--------------------|------------------|
|                                        | RESU             | LTS FOR 2014-2015 | i                |                  | RESULTS FOR 2014-2015                  |                    |                                     |                    |                  |
| QUARTER                                | NEW CLUB<br>GOAL | NEW CLUBS         | DROPPED<br>CLUBS | NET<br>GAIN/LOSS | QUARTER                                | NEW MEMBER<br>GOAL | CHARTER AND<br>NEW MEMBERS<br>ADDED | DROPPED<br>MEMBERS | NET<br>GAIN/LOSS |
| JULY/AUG/SEPT                          | 1                | 0                 | 0                | 0                | JULY/AUG/SEPT                          | 90<br>50           | 21<br>0                             | 46<br>0            | -25<br>0         |
| OCT/NOV/DEC  JAN/FEB/MAR  APR/MAY/JUNE | 1 2              | 0                 | 0                | 0                | OCT/NOV/DEC  JAN/FEB/MAR  APR/MAY/JUNE | 50<br>50<br>115    | 0                                   | 0                  | 0                |