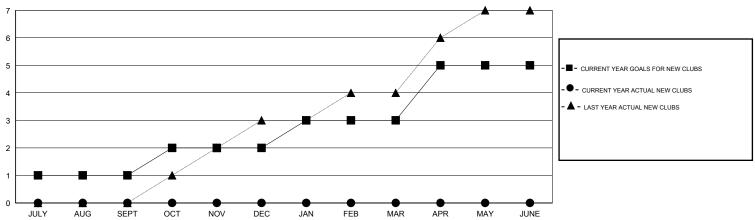

#### GOALS AND ACTUAL NEW CLUBS CUMULATIVE

# GMT: JUSWAN TJOE LOCATION INDONESIA

GMT CA 7

|                                        |                  | Clubs             |                  |                  |                                        |                    | Members                             |                    |                  |
|----------------------------------------|------------------|-------------------|------------------|------------------|----------------------------------------|--------------------|-------------------------------------|--------------------|------------------|
|                                        | RESU             | LTS FOR 2014-2015 | i                |                  | RESULTS FOR 2014-2015                  |                    |                                     |                    |                  |
| QUARTER                                | NEW CLUB<br>GOAL | NEW CLUBS         | DROPPED<br>CLUBS | NET<br>GAIN/LOSS | QUARTER                                | NEW MEMBER<br>GOAL | CHARTER AND<br>NEW MEMBERS<br>ADDED | DROPPED<br>MEMBERS | NET<br>GAIN/LOSS |
| JULY/AUG/SEPT                          | 1                | 0                 | 0                | 0                | JULY/AUG/SEPT                          | 90<br>50           | 21<br>0                             | 46<br>0            | -25<br>0         |
| OCT/NOV/DEC  JAN/FEB/MAR  APR/MAY/JUNE | 1 2              | 0                 | 0                | 0                | OCT/NOV/DEC  JAN/FEB/MAR  APR/MAY/JUNE | 50<br>50<br>115    | 0                                   | 0                  | 0                |